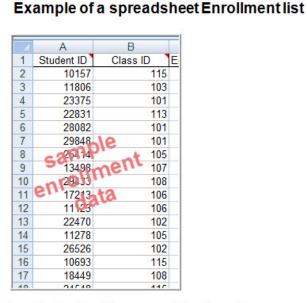

## Importing Enrollment Data (optional)

Enrollment data (which students are currently enrolled in which classes) can only be imported if your Student file contains a numerical Student ID per student, and your Class file contains a Class ID per class, and then you include a sheet that correlates the student and class ID's matched containing only one "enrollment" per row. This means if a student is enrolled in multiple classes, a separate row is required for each enrollment. If you are using our own Importer Spreadsheet, this is explained on the tab called "Instructions".

Below is an example of Enrollment data in the required Student ID to Class ID format

Importing Enrollment is very rare. Only a few software programs provide exports that contain enrollment data in this fashion. The vast majority of new Jackrabbit clients enroll the students AFTER the import, either manually or by online registration.

Enrollment data can **only** be imported **if** you included a unique Student ID per student in your student file, and a unique Class ID in your class file, then you provide a sheet that correlates the IDs together (links the students into their classes) as shown above. This is the only way that current enrollments can be imported.