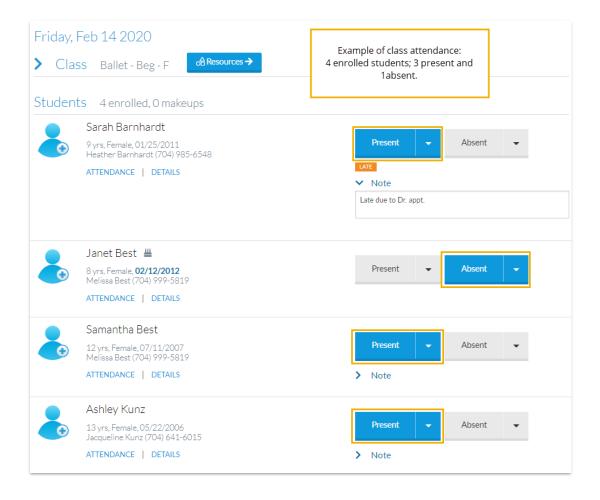

## **Class Attendance in the Staff Portal**

In this class, there are four students enrolled in the Ballet - Beg - F class. When attendance was taken in the Staff Portal there were three students present and one student absent.