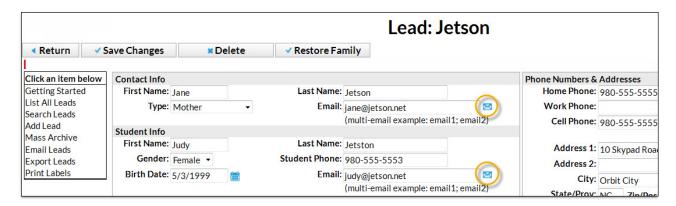

## **Email an Individual Lead**

Last Modified on 11/03/2020 12:31 am EST

To email an individual family in the Lead File:

- 1. Go to Families > Lead File.
- 2. List All Leads or Search Leads to locate the Lead File family/student.
- 3. Click the small envelope icon next to one of the email addresses.
- 4. Depending on whether or not you have an email program setup this will either: launch an email program like Outlook, launch a setup wizard for an email program like Outlook, or do nothing. If nothing happens you likely do not have an installed email program. In that case, copy and paste the email address into a new email.