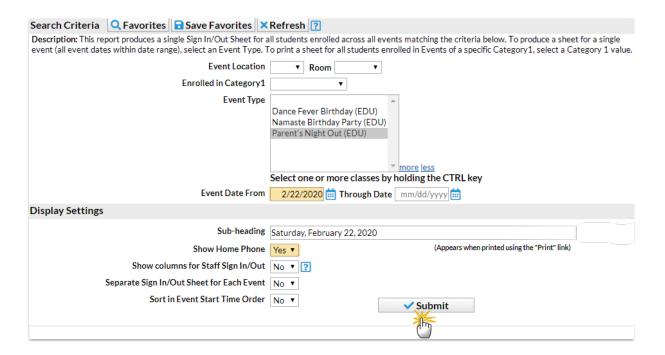

- 1. Go to Events > Sign in/Out Sheets.
- 2. Select multiple events using any combination of *Search Criteria* or select a single event as shown below.
- 3. Select *Display Settings* including a sub-heading and whether the attendee's home phone should display. Additional settings allow you to sort in event start time order and create a separate sheet for each event.

**Note:** You can also opt to add columns for your staff to initial when they sign in/sign out of an event.

- 4. Click Submit.
- 5. Print the Sign In/Out Sheet using the **Print** button or export using the **Export** button.