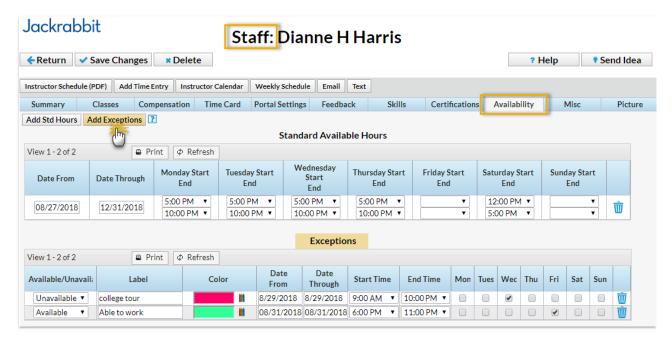

## Add Exceptions to a Staff Member's Availability

Last Modified on 11/03/2020 12:31 am EST

Exceptions to a staff person's standard work hours could include vacation days, scheduled appointments, etc. They can also be instances where a staff person is available on a non-standard day.

## To add an exception

- 1. Point to Staff in the menu bar and clickList Active Staff.
- 2. Click a staff name.
- 3. Click the Availability tab.
- 4. Click the **Add Exceptions** button and add exceptions.
- 5. Click the **Crayon** icon to color-code the exception. This color will display on the *Day View* calendar to highlight the exception.
- 6. Save Changes.

To delete an exception, click the **Trash Can** icon next to the exception you want to delete.

Exceptions display on the Day View calendar in the color you've selected.

|                                              |           | Day View Calendar |              |           |                                              |     |            |            |              |           |  |  |
|----------------------------------------------|-----------|-------------------|--------------|-----------|----------------------------------------------|-----|------------|------------|--------------|-----------|--|--|
| Criteria Class Status: Active Prev 8/29/2018 |           |                   |              |           | Criteria Class Status: Active Prev 8/31/2018 |     |            |            |              |           |  |  |
| O Classes                                    |           |                   |              |           | <b>0</b> Classes                             |     |            |            |              |           |  |  |
|                                              | Unassigne | d S. Andrews      | D. Harris    | J. Linton |                                              |     | Unassigned | S. Andrews | D. Harris    | J. Linton |  |  |
| Skills                                       |           | Gymnastics        |              | Swim      | Skil                                         | ls: |            | Gymnastics |              | Swim      |  |  |
| All Da                                       | У         |                   |              |           | All Day                                      |     |            |            |              |           |  |  |
| 11am :0                                      | 00        |                   | college tour |           | 11am                                         | :00 |            |            |              |           |  |  |
| ::                                           | 15        |                   |              |           | 12pm                                         | :00 |            |            |              |           |  |  |
| ::                                           | 80        |                   |              |           | 1pm                                          | :00 |            |            |              |           |  |  |
|                                              | 15        |                   |              |           | 2pm                                          | :00 |            |            |              |           |  |  |
| 12pm :                                       | 12pm :00  |                   |              |           | 3pm                                          | :00 |            |            |              |           |  |  |
|                                              |           |                   |              |           | 4pm                                          | :00 |            |            |              |           |  |  |
|                                              |           |                   |              |           | 5pm                                          | :00 |            |            |              |           |  |  |
|                                              |           |                   |              |           | 6pm                                          | :00 |            |            | able to work |           |  |  |
|                                              |           |                   |              |           |                                              | :15 |            |            |              |           |  |  |
|                                              |           |                   |              |           |                                              | :30 |            |            |              |           |  |  |
|                                              |           |                   |              |           |                                              | :45 |            |            |              |           |  |  |
|                                              |           |                   |              |           | 7pm                                          | :00 |            |            |              |           |  |  |
|                                              |           |                   |              |           |                                              | :15 |            |            |              |           |  |  |