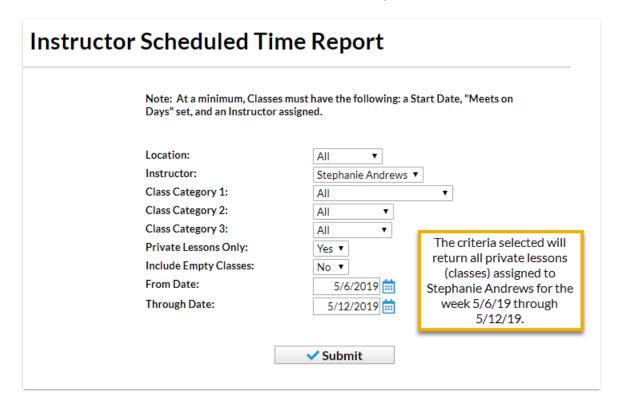

## Search Criteria

Use Search Criteria to narrow down results to the classes you want to work with.

The Instructor Scheduled Time Report is intended for viewing current enrollment. Future enrollments will not be displayed. To view future enrollments, see our Help article **Report/Track Future Enrollments**.