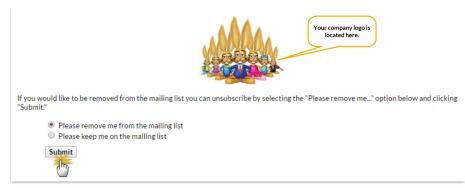

## Unsubscribe Link in Email

If the recipient of an email clicks the Unsubscribe link...

• They are offered the option of opting out (unsubscribing).

• If they select **Please remove me from the mailing list** and click **Submit**, the recipient will see a page confirming their opt-out of mass mails.