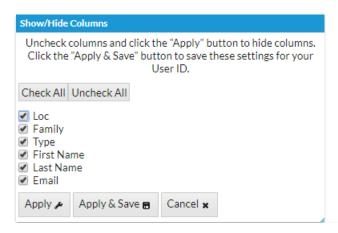

## **Report Results**

In the report results, using the *Show/Hide Columns* button, you can select which columns of information you want displayed.

Available columns are:

| Email Listing                                                  |        |         |            |           |                   |           |  |  |  |  |
|----------------------------------------------------------------|--------|---------|------------|-----------|-------------------|-----------|--|--|--|--|
|                                                                |        |         |            |           |                   |           |  |  |  |  |
| View 1 - 5 of 5 🔹 Print 🖉 Export 🗇 Refresh 🔳 Show/Hide Columns |        |         |            |           |                   |           |  |  |  |  |
| Loc                                                            | Family | Туре    | First Name | Last Name | Email             | Email All |  |  |  |  |
| Search                                                         | Search | Search  | Search     | Search    | Search            |           |  |  |  |  |
| SUP                                                            | Owers  | Contact | David      | Owers     | dowers@email.com  |           |  |  |  |  |
| SUP                                                            | Unger  | Contact | Carol      | Smith     | csmith@email.com  |           |  |  |  |  |
| SUP                                                            | Unger  | Student | Brett      | Unger     | bunger@email.com  |           |  |  |  |  |
| SUP                                                            | Walker | Contact | Stephanie  | Walker    | swalker@email.com |           |  |  |  |  |
| SUP                                                            | Walker | Student | Maxine     | Walker    | mwalker@email.com |           |  |  |  |  |