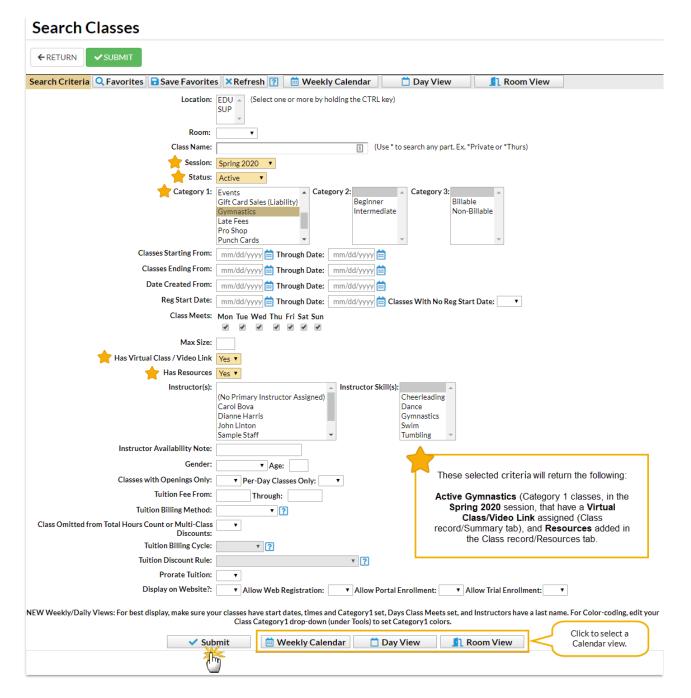

## Search Criteria

All of the search criteria in Search Classes pull information from fields in the **Class record**. The majority of the information is located on the Summary tab.

Leaving a field blank is the same as saying "all".

## **Display Options**

The following display option examples illustrate the result of the search criteria selections made in the above image.

When searching for classes that meet on certain days of the week, use 'Tu' for Tuesday and 'Th' for Thursday. Searching for 'T' will bring up both Tuesday and Thursday classes.