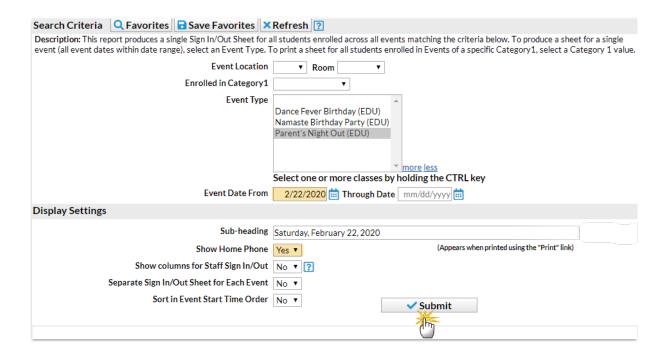

- 1. Go to the Events (menu) > Find a Report > Events(tab) > Event Sign In/Out Sheets.
- 2. Select multiple events using any combination of *Search Criteria* or select a single event as shown below.
- 3. Select *Display Settings* including a sub-heading and whether the attendee's home phone should display. Additional settings allow you to sort in event start time order and create a separate sheet for each event.

**Note:** You can also opt to add columns for your staff to initial when they sign in/sign out of an event.

- 4. Click Submit.
- 5. Print the Sign In/Out Sheet using the **Print** button.