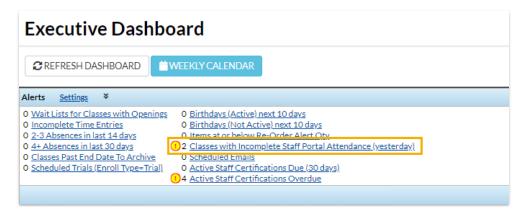

## Incomplete Portal Attendance Report

Last Modified on 11/03/2020 12:33 am EST

The Executive Dashboard displays an alert for Classes with Incomplete Staff Portal Attendance (yesterday).

This alert is regarding the previous day's classes (yesterday). With this you can address any attendance that was not completed by the instructor while it is still fresh in their minds! Use the link in the alert to go to the Incomplete Portal Attendance report for the previous day.