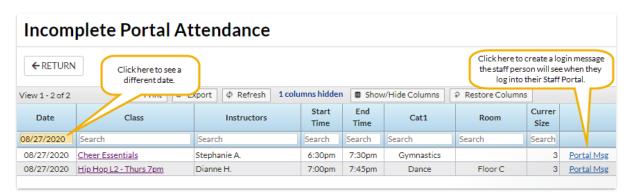

Use the *Portal Msg* link to create a login message that will display on the *My News* page when the instructor next logs in to their Portal.

If you are set up for**text messaging** in Jackrabbit you will also see a link to send a text to the instructor.

To look at a range of dates the Incomplete Portal Attendance report can be generated from the

Reports (menu) > Find Reports > Staff Portal (left menu) > Attendance (tab). Several other search criteria are also available to select which classes you want to look at including: Location, Class Date (from and through), Class Start and End Time, Category 1, Staff, and Room.