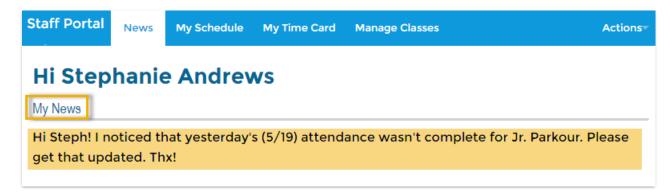

Use the *Portal Msg* link to create a login message that will display on the *My News* page when the instructor next logs in to their Portal.

If you are set up for**text messaging** in Jackrabbit you will also see a link to send a text to the instructor.