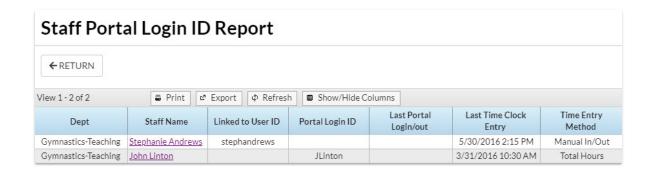

## Staff Portal Login ID Report

Last Modified on 11/03/2020 12:33 am EST

This report, which can be filtered by Department and/or Time Entry Method, provides a listing of staff with their Department, Portal Login ID, Time Entry Method, whether they are linked to a <u>User ID</u> and the date of their last portal login.