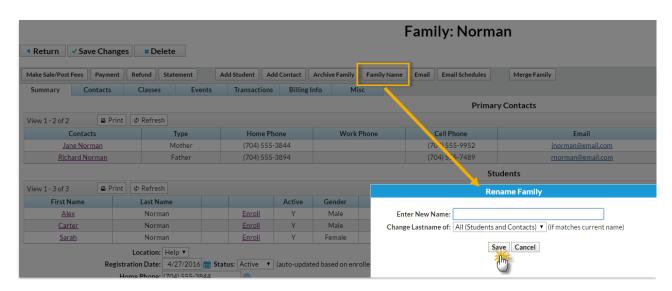

## Change a Family Name

- 1. Locate the family you would like to update:
  - Go to Families (menu) > All Families > select therow menu for the family > click View/Edit to open the family record.
  - Use the global search at the top of each page to locate the family.
- 2. Click the Family Name button.
- 3. Enter the new name in the *Rename Family* pop-up box. Indicate whether the change should apply to:
  - o none (leave alone)
  - All (Students and Contacts)
  - Students Only
  - Contacts only
- 4. Click the Save button.