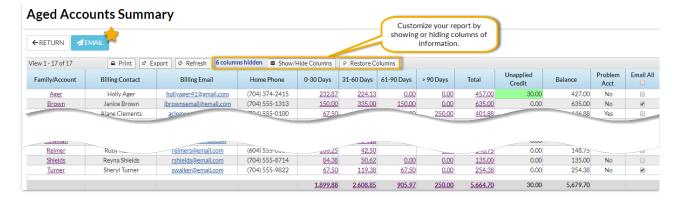

## **Report Results**

• The **Show/Hide Columns** button allows you to customize your report by selecting which information to display.

- Select Apply to have these selections applied to only the report you are currently viewing.
- Select Apply & Save to have these selections applied and saved for your User ID. When logged in as your User ID, you will see only the columns of information you chose previously.
  Other Users will see the columns they selected and saved, which may differ from yours.
- Use **Restore Columns** to view all available columns.
- Use the links in the aging columns to see the fees that make up the total.

| Family/Account  | Billing Contact  | Billing Email              | Home Phone     | 0-30 Days    | 31-60 Days    | 61-90 Days   | > 90 Days | Total         |
|-----------------|------------------|----------------------------|----------------|--------------|---------------|--------------|-----------|---------------|
| <u>Ager</u>     | Holly Ager       | hollyager41@gmail.com      | (704) 374-2415 | 232.87       | 224.13        | 0.00         | 0.00      | 457.00        |
| <u>Brown</u>    | Janice Brown     | jbrownsemail@email.com     | (704) 555-1313 | 150.00       | 335.00        | 150.00       | 0.00      | 635.00        |
| Clements        | Alane Clements   | aclements@email.com        | (704) 555-0100 | 67.50        | 84.38         | 0.00         | 250.00    | 401.88        |
| Dierksen        | Marlene Dierksen | jlintonjr@outlook.com      | (704) 555-4446 | 227.88       | 212.24        | 194.12       | 0.00      | 634.24        |
| <u>Evans</u>    | Taylor Evans     | tayevans@email.com         | (704) 555-5478 | 207.13       | 250.87        | 194.12       |           | 491.75        |
| <u>Fontaine</u> | Angela Fontaine  | jlintonjr@outlook.com      | (704) 555-7978 | <u>85.00</u> | <u>151.25</u> | 33.75        | 0.00      | 270.00        |
| Golding         | Sara Golding     | sgolding@email.com         | (704) 555-4748 |              | 45.00         | 45.00        | 0.00      | 90.00         |
| <u>Harris</u>   | Anna Harris      | annab@email.com            | (704) 555-4200 | 17.50        | 34.38         | 0.00         | 0.00      | 51.88         |
| Ingleton        | Shannon Ingleton | thisfamilysemail@gmail.com | (704) 349-1699 |              | 281.48        | 246.48       | 0.00      | 527.96        |
| <u>Jacobs</u>   | Jane Jacobs      | jjacobs@email.com          | (704) 555-3421 | 45.00        | 101.25        | <u>11.25</u> |           | <u>157.50</u> |