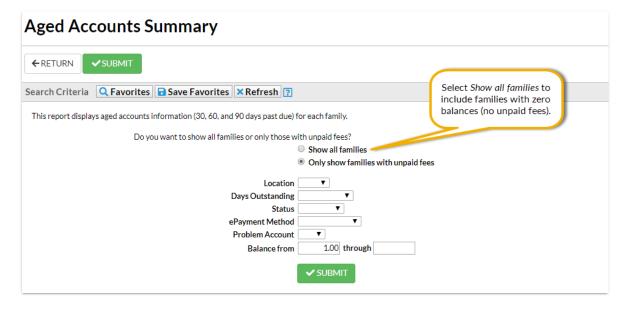

## Search Criteria

As a default this report is created with the *Balance from* defaulted to \$1. If you have many families who regularly maintain a credit balance, for example if they often make prepayments, you will want to change it to -\$5,000 so those families will be

included in the report.