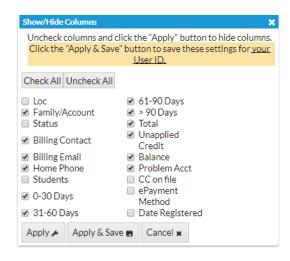

## **Report Results**

• The **Show/Hide Columns** button allows you to customize your report by selecting which information to display.

- Select Apply to have these selections applied to only the report you are currently viewing.
- Select Apply & Save to have these selections applied and saved for your User ID. When logged in as your User ID, you will see only the columns of information you chose previously.
  Other Users will see the columns they selected and saved, which may differ from yours.
- Use **Restore Columns** to view all available columns.
- Use the links in the aging columns to see the fees that make up the total.