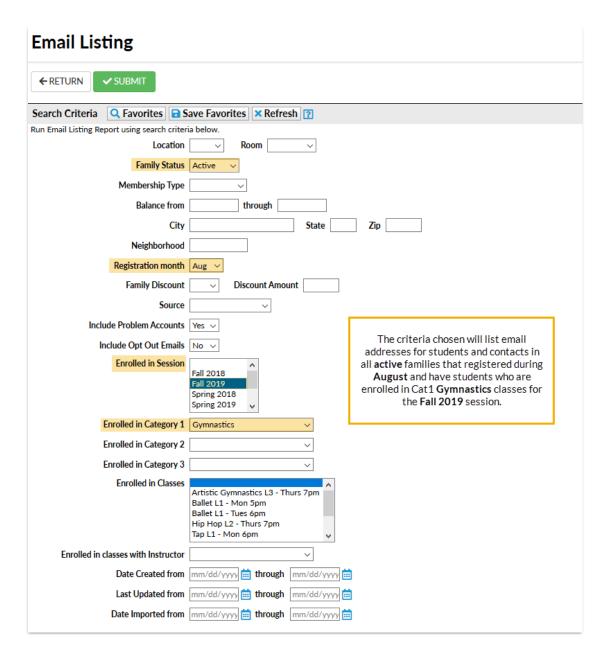

## Search Criteria

Using your selected criteria, Jackrabbit will compile a listing of email addresses for contacts and students in Family records that meet ALL of the criteria you have chosen.