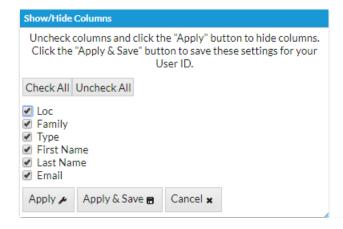

## **Report Results**

In the report results, using the *Show/Hide Columns* button, you can select which columns of information you want displayed.

Available columns are: