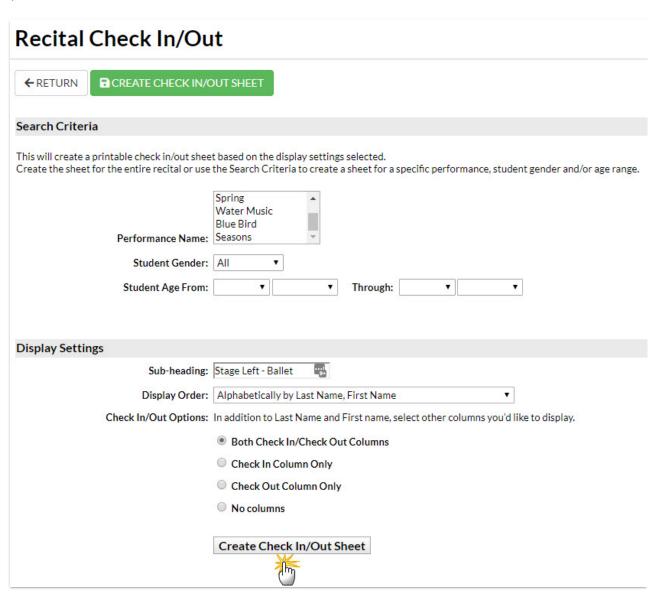

Create the sheet for the entire recital or use the Search Criteria to create a sheet for a specific performance, student gender and/or age range. Use the Display Settings to tailor the sheet to suit your needs.