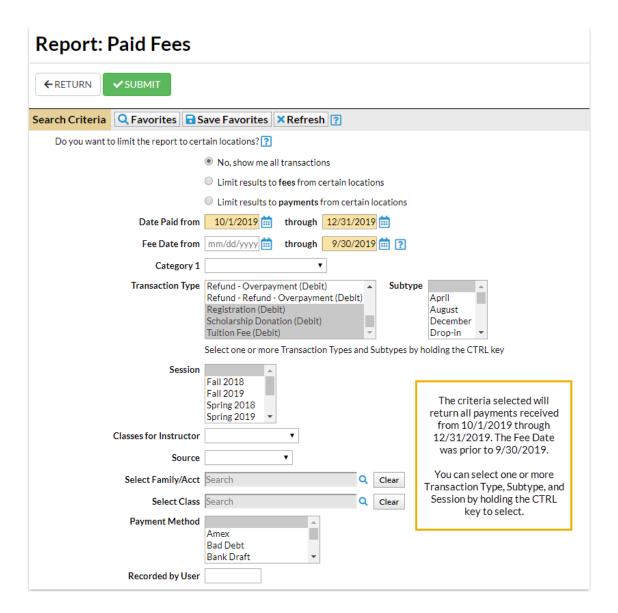

### Search Criteria

Use the Search Criteria to narrow results down to the payments you want to work with.

Leaving a field blank is the same as saying "all".

Set the Display Setting *Show detail* to Yes to provide payment dates, fee dates and family names. This can be particularly helpful in locating uncategorized revenue.