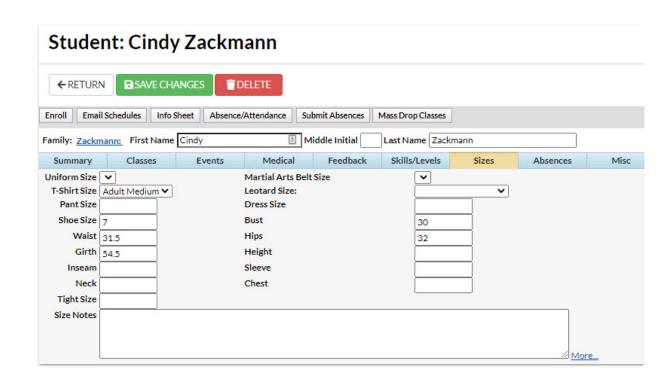

## Enter Sizes/Measurements for a Student in a Student Record

- 1. Open the **Student** record and click on the **Sizes** tab.
- 2. Enter the size information you have for the student.
- 3. Click Save Changes.