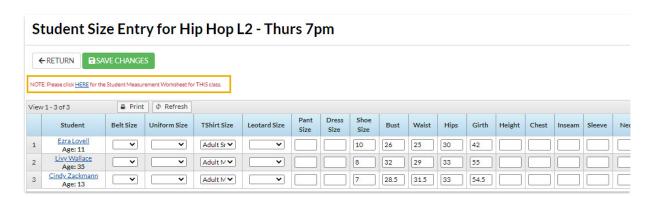

## Enter Sizes/Measurements in a Class Record

- 1. Open the Class record.
- 2. Click the **Sizes/Measurements** (button).

- 3. Enter sizes for each student in the **Student Size Entry** window.
- 4. Click Save Changes.