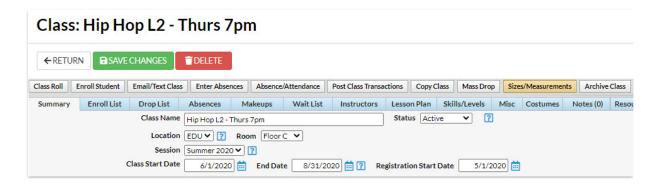

## Enter Sizes/Measurements in a Class Record

- 1. Open the Class record.
- 2. Click the **Sizes/Measurements** (button).

- 3. Enter sizes for each student in the **Student Size Entry** window.
- 4. Click Save Changes.