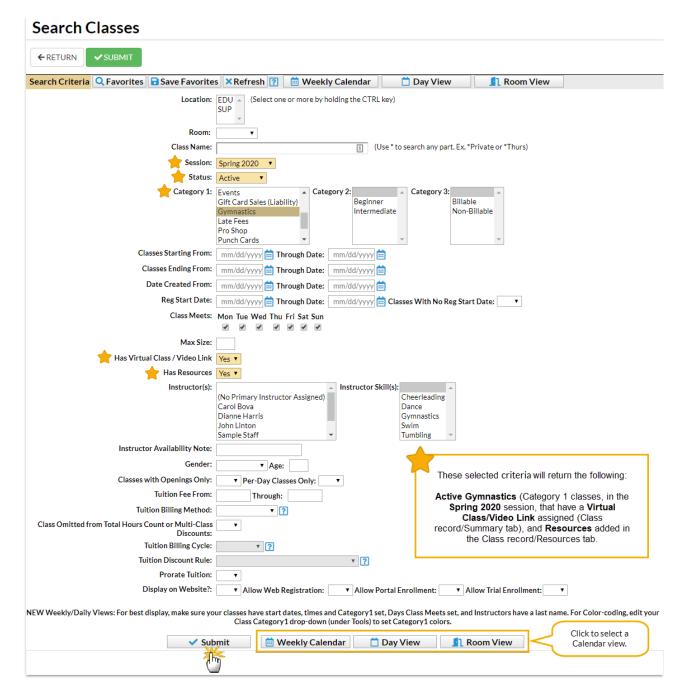

## Search Criteria

All of the search criteria in Search Classes pull information from fields in the **Class record**. The majority of the information is located on the Summary tab.

Leaving a field blank is the same as saying "all".

## **Display Options**

The following display option examples illustrate the result of the search criteria selections made in the above image.