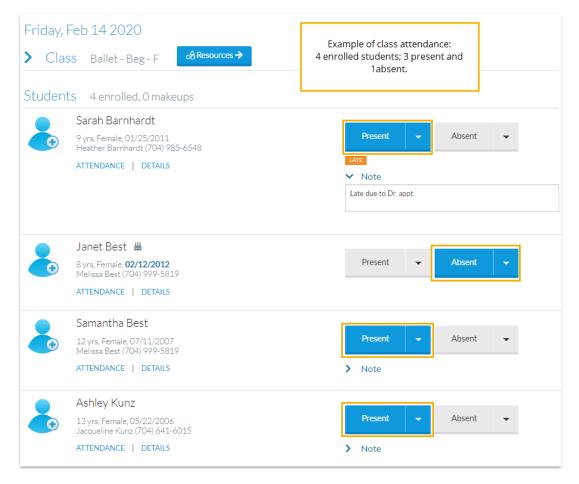

## **Class Attendance in the Staff Portal**

In this class, there are four students enrolled in the Ballet - Beg - F class. When attendance was taken in the Staff Portal there were three students present and one student absent.