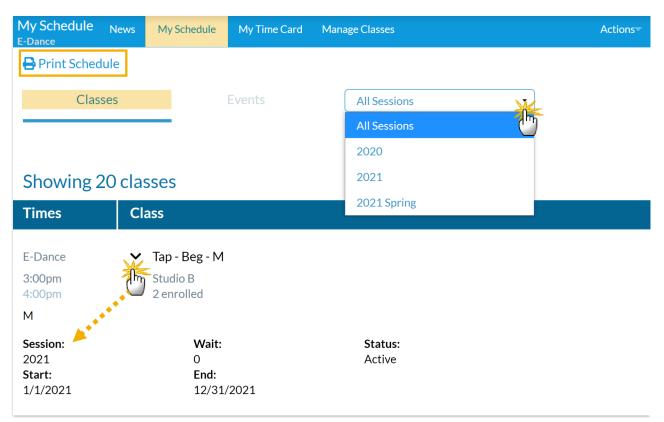

## View/Print Schedules in the Staff Portal

Last Modified on 03/04/2021 12:30 pm EST

Staff members can click the *My Schedule* tab in the Staff Portal to view and print their schedule of classes and events. Filters are available to drill down to a specific session of classes or a particular time period of events.

Click the **Print Schedule** link if you would like to print a copy of the classes or events schedule. Use the *Manage Classes* tab to take class attendance, view and update resources, and send an email.

Expand each section below to see examples of the My Schedule (tab) in the Staff Portal.